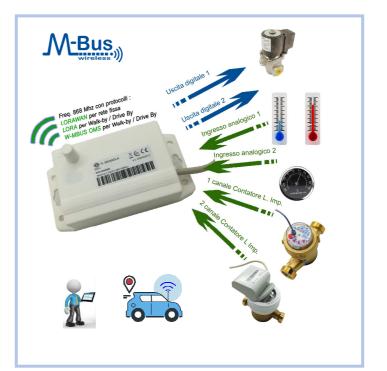

## M-BUS 868 Mhz WIRELESS RADIO MODULE MOD. MR-WMB WITH INPUTS FOR SEPARATE SENSORS

- Separate Wireless M-Bus 868 Mhz radio module
- 2 digital channels for 2 pulse counters (Reed, Open Collector, etc.) \*\*
- Suitable for connection to the inductive PSI sensor or thirdparty pulse sensors
- Bidirectional radio module transmission with Wireless M-Bus protocol
- Supports OMS (Opening Metering System) standard
- Programmable interval transmission mode, suitable for Walk-by/Drive-by reading systems
- IP68 module protection for outdoor/indoor installation
- Multi-level encrypted data transmission security
- Full data transmission of device ID, consumption data, hardware status, alarms etc
- Transmitted alarms removal wire cut, manipulation, reverse flow, low battery
- Transmission distance: up to 500 linear metres under optimal operating and environmental conditions

## **\*\*ADDITIONAL CONNECTIONS**

2 analogue inputs for 2 sensors (e.g. temperature level or pressure sensor) 2 digital outputs for one or two actuators (e.g. 1 solenoid valve, or 2 LEDs)

We reserve the right to change the specifications, dimensions and weights given in this data sheet at any time without notice. Illustrations are not binding. 02-25